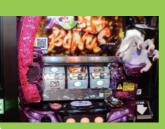

7

Beginning from the left, press the buttons in sequence and the picture will stop.

(8)

display screen and lights will indicate with "Bonus Confirmed". At this time you want to try to match up the spinning pictures. If you don't understand you can call for an attendant.

9

If the pictures match up then you've hit the jackpo and the bonus play will begin.

10

During bonus play, a lot of game tokens will be dispensed (the operations and displays are different based on the type of game machine). If you have any questions please call for ar