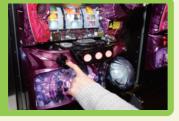

**(5)** 

Please deposit the game token into the slot. You may deposit a maximum of 50 tokens. Most game machines require three tokens to play one game

(6)

If you pull the handle the pictures begin to spin and change.

7

Beginning from the left, press the buttons in sequence and the picture will stop.

(8)

display screen and lights will indicate with "Bonus Confirmed". At this time you want to try to match up the spinning pictures. If you don't understand you can call for an attendant.