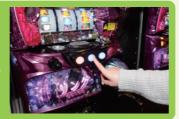

**(5)** 

Please deposit the game token into the slot. You may deposit a maximum of 50 tokens. Most game machines require three tokens to play one game

(6)

If you pull the handle the pictures begin to spin and change.

7

Beginning from the left, press the buttons in sequence and the picture will stop.

(8)

display screen and lights will indicate with "Bonus Confirmed". At this time you want to try to match up the spinning pictures. If you don't understand you can call for an attendant.