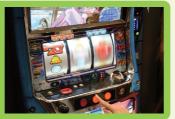

6

If you pull the handle the pictures begin to spin and change.

7

Beginning from the left, press the buttons in sequence and the picture will stop.

8

display screen and lights will indicate with "Bonus Confirmed". At this time you want to try to match up the spinning pictures. If you don't understand you can call for an attendant.

9

If the pictures match up then you've hit the jackpot and the bonus play will begin.

10

During bonus play, a lot of game tokens will be dispensed (the operations and displays are different based on the type of game machine). If you have any questions please call for an attendant.