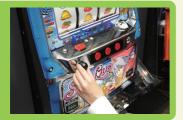

(2)

Please select your game machine.

(3)

After sitting down at a game machine, please deposit money to get game tokens.

4

When you deposit some bills, game tokens of equal value will be dispensed.

**(5)** 

Please deposit the game token into the slot. You may deposit a maximum of 50 tokens. Most game machines require three tokens to play one game.

6

If you pull the handle the pictures begin to spin and change.

7

Beginning from the left, press the buttons in sequence and the picture will stop.

8

display screen and lights will indicate with "Bonus Confirmed". At this time you want to try to match up the spinning pictures. If you don't understand you can call for an attendant.