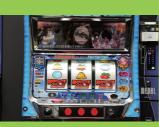

6

If you pull the handle the pictures begin to spin and change.

7

Beginning from the left, press the buttons in sequence and the picture will stop.

8

display screen and lights will indicate with "Bonus Confirmed". At this time you want to try to match up the spinning pictures. If you don't understand you can call for an attendant.

9

If the pictures match up then you've hit the jackpot and the bonus play will begin.

10

During bonus play, a lot of game tokens will be dispensed (the operations and displays are different based on the type of game machine). If you have any questions please call for an attendant.