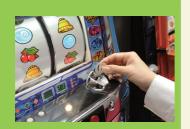

(2)

Please select your game machine.

(3)

After sitting down at a game machine, please deposit money to get game tokens.

4

When you deposit some bills, game tokens of equal value will be dispensed.

**(5)** 

Please deposit the game token into the slot. You may deposit a maximum of 50 tokens. Most game machines require three tokens to play one game.