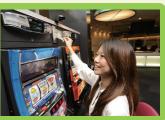

(2)

Please select your game machine.

(3)

After sitting down at a game machine, please deposit money to get game tokens.

4

When you deposit some bills, game tokens of equal value will be dispensed.

**(5)** 

Please deposit the game token into the slot. You may deposit a maximum of 50 tokens. Most game machines require three tokens to play one game.