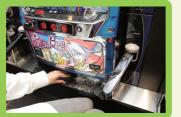

6

If you pull the handle the pictures begin to spin and change.

7

Beginning from the left, press the buttons in sequence and the picture will stop.

8

display screen and lights will indicate with "Bonus Confirmed". At this time you want to try to match up the spinning pictures. If you don't understand you can call for an attendant.

9

If the pictures match up then you've hit the jackpot and the bonus play will begin.

10

During bonus play, a lot of game tokens will be dispensed (the operations and displays are different based on the type of game machine). If you have any questions please call for an attendant.